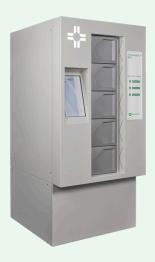

## **PS24 Compact**

- $^{\circ}$  0.89m wide x 1.0m deep x 1.85m high
- Up to 1m<sup>2</sup> of floorspace
- Holds 50 to 100 bags depending on configuration
- For pharmacies dispensing less than 200 scripts per day