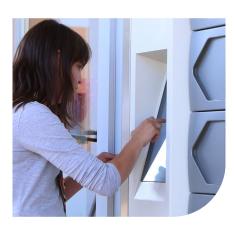

#### Pick-Up

The patient enters their PIN code and collects their prescription from the door or chute