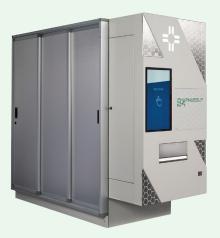

#### PS24 Multi

- 0.89m wide x 2.2m deep x 2m high
- Up to 2m<sup>2</sup> of floorspace
- Holds 150 178 bags depending on configuration
- For pharmacies dispensing over 200 scripts per day