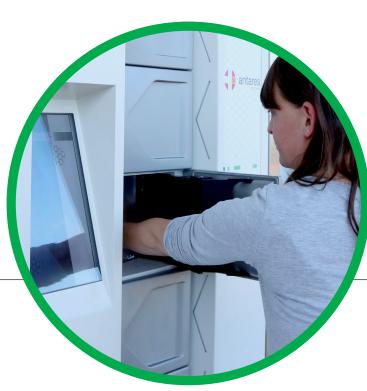

#### Loading

Pharmacy staff scan the barcode on the bag and load it into the back of the Pharmaself24