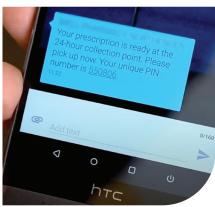

### Notification

The Pharmaself24 automatically sends a text message or email to notify the patient their unique PIN code

#### Pick-Up

The patient enters their PIN code and collects their prescription from the door or chute